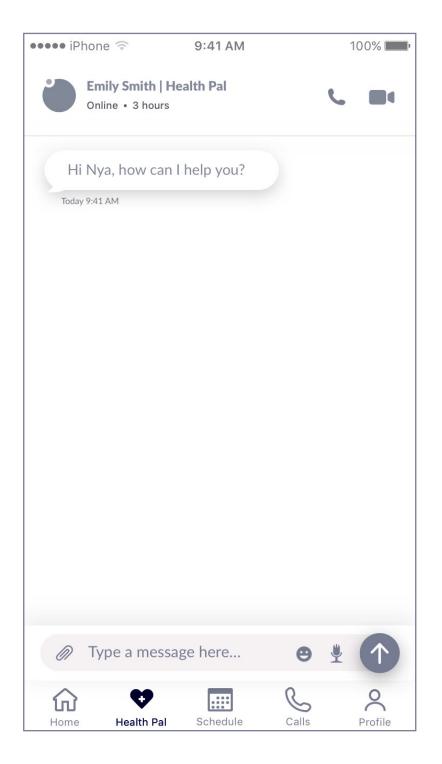

#### **Health Pal**

Nya

3.0 Health Pal Start 3.0 Health Pal Question

3.0 Health Pal Alert

3.1 Health Pal Ask Question

3.2 Health Pal Gathers Info 1