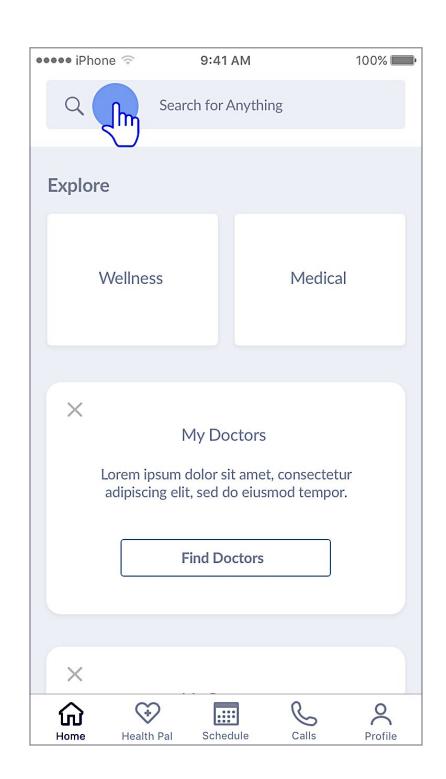

#### Search

**Alex** 

2.0 Home Search 2.1 Search Field Alert

2.1 Search Field 1

2.1 Search Field 2

2.1 Search Field 3