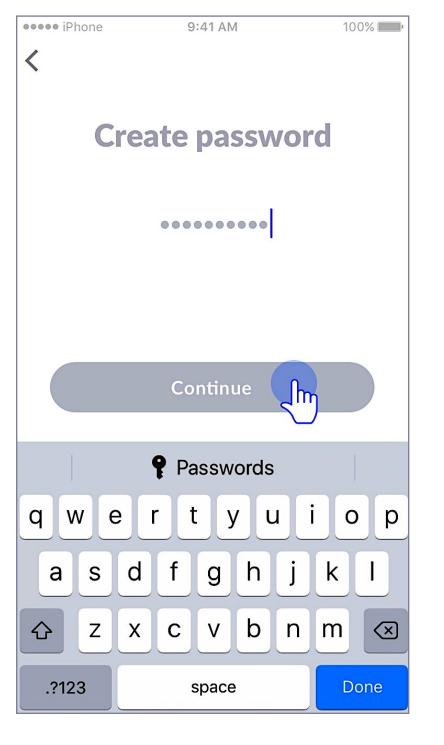

#### Search

**Alex** 

2.5 SignUp LogIn Email 2 2.5 SignUp LogIn Password 1

2.5 SignUp LogIn Password 2

2.5 Confirmation Account Modal 2.6 Confirmation Appointment Modal