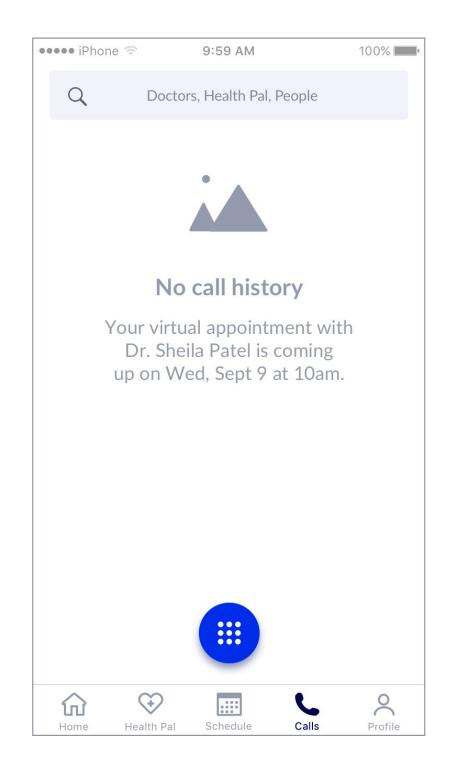

### Calls

Nya

5.0 Call Start 5.1 Call From Doctor

5.2 Answer and Start Consultation

5.2 Call Wrap Up

5.2 Call Finished

5.3 Health Pal Book

5.3 Health Pal Reply