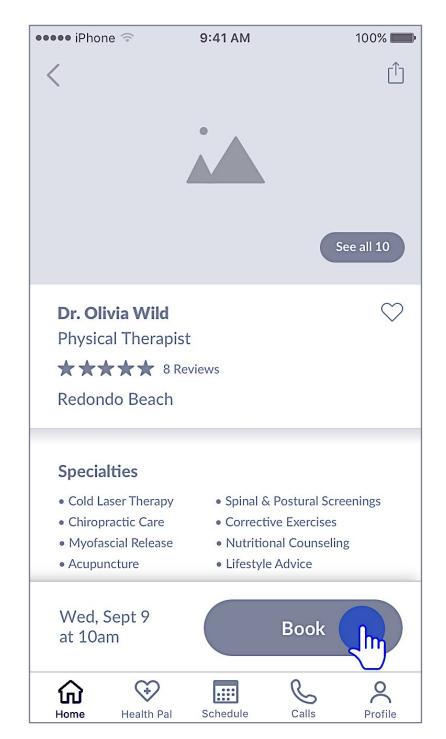

#### Search

**Alex** 

2.1 Search Field 3

2.1 Search Field Date

2.1 Search Field Spinner

2.2 Doctor List View

2.3 / 2.4 Doctor Profile, Book Appointment