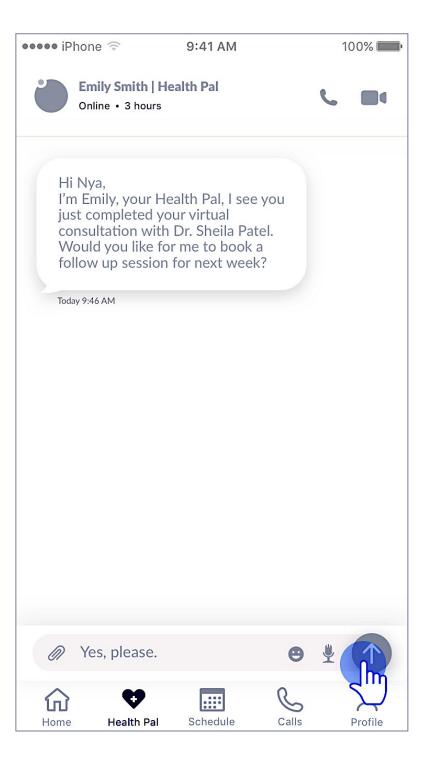

#### **Health Pal**

Nya

3.0 Health Pal Start 3.0 Health Pal Question

3.0 Health Pal Alert

3.1 Health Pal Ask Question

3.2 Health Pal Gathers Info 1

#### **Health Pal**

Nya

3.2 Health Pal Gathers Info 3

3.2 Health Pal Gathers Info 4

3.3 Health Pal Gathers Info 5

3.4 Sign Up - Log In

3.2 Health Pal Gathers Info 2

#### **Health Pal** Sign Up HP **Booking** Ask **Book Continue with FB Health Pal** Confirmation Question Recommendation **Gathers Info** Log In 3.4 3.3 3.0 3.1 3.2 3.5 Nya

3.4 SignUp LogIn Name 1

3.4 SignUp LogIn Name 2