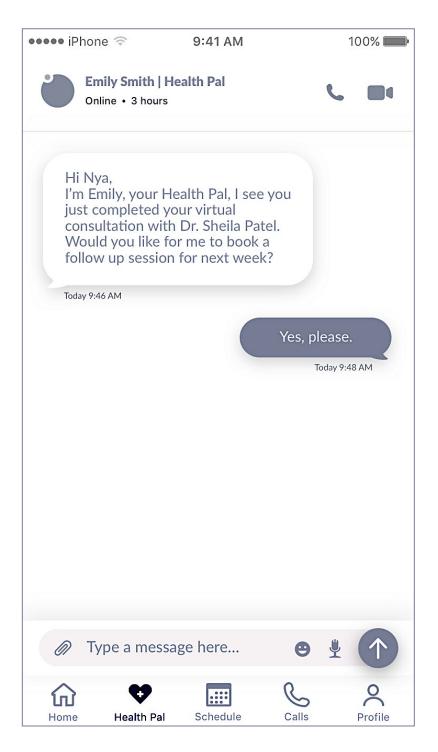

#### **Health Pal**

Nya

3.0 Health Pal Start 3.0 Health Pal Question

3.0 Health Pal Alert

3.1 Health Pal Ask Question

3.2 Health Pal Gathers Info 1

#### **Health Pal**

Nya

3.2 Health Pal Gathers Info 3

3.2 Health Pal Gathers Info 4

3.3 Health Pal Gathers Info 5

3.4 Sign Up - Log In

3.2 Health Pal Gathers Info 2

#### **Health Pal** Sign Up HP **Booking** Ask **Book Continue with FB Health Pal** Confirmation Question Recommendation **Gathers Info** Log In 3.4 3.3 3.0 3.1 3.2 3.5 Nya

3.4 SignUp LogIn Name 1

3.4 SignUp LogIn Name 2