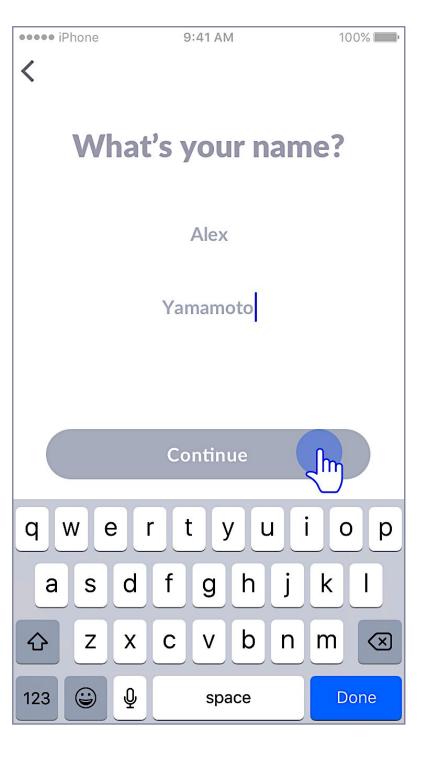

#### Search

**Alex** 

2.4 Doctor Confirm Appointment

2.5 Sign Up - Log In

2.5 SignUp LogIn Name 1

2.5 SignUp LogIn Name 2

2.5 SignUp LogIn Email 1

#### Search

**Alex** 

2.5 SignUp LogIn Email 2 2.5 SignUp LogIn Password 1

2.5 SignUp LogIn Password 2

2.5 Confirmation Account Modal 2.6 Confirmation Appointment Modal