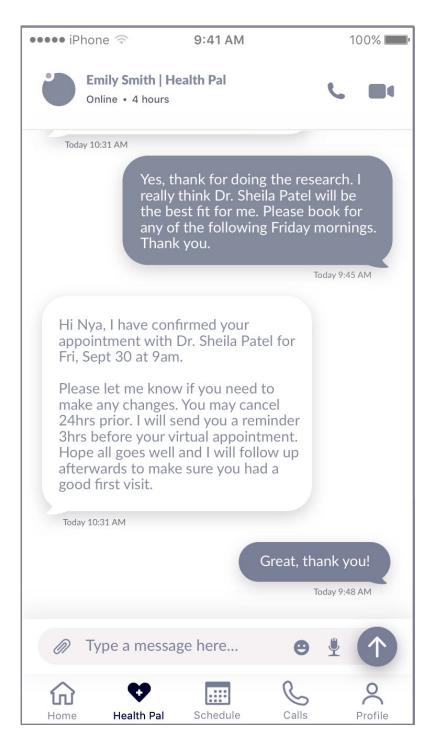

### Calls

Nya

5.0 Call Start 5.1 Call From Doctor

5.2 Answer and Start Consultation

5.2 Call Wrap Up

5.2 Call Finished

5.3 Health Pal Book

5.3 Health Pal Reply

5.3 Health Pal Start