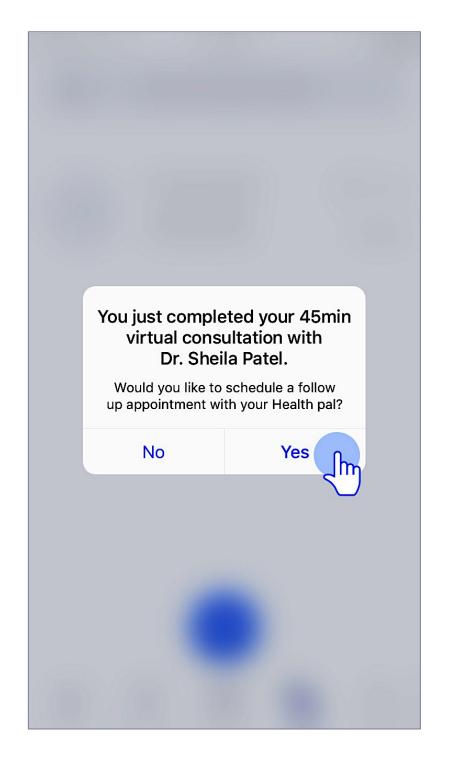

#### **Health Pal**

Nya

3.0 Health Pal Start 3.0 Health Pal Question

3.0 Health Pal Alert

3.1 Health Pal Ask Question

3.2 Health Pal Gathers Info 1

#### **Health Pal**

Nya

3.2 Health Pal Gathers Info 3

3.2 Health Pal Gathers Info 4

3.3 Health Pal Gathers Info 5

3.4 Sign Up - Log In

3.2 Health Pal Gathers Info 2