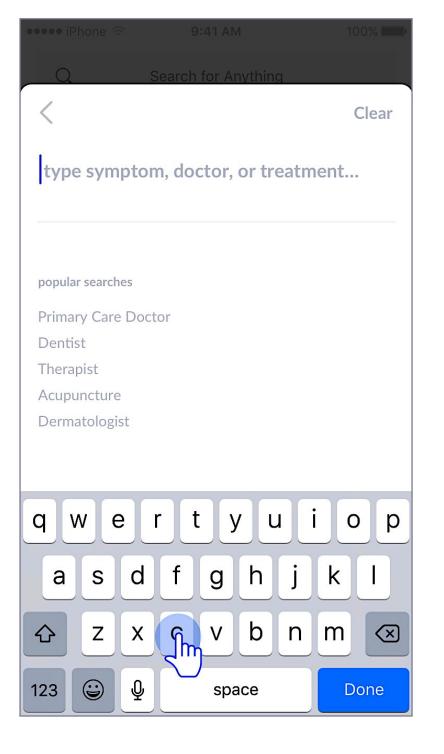

#### Search

**Alex** 

2.0 Home Search 2.1 Search Field Alert

2.1 Search Field 1

2.1 Search Field 2

2.1 Search Field 3

#### Search

**Alex** 

2.1 Search Field 3

2.1 Search Field Date

2.1 Search Field Spinner

2.2 Doctor List View

2.3 / 2.4 Doctor Profile, Book Appointment