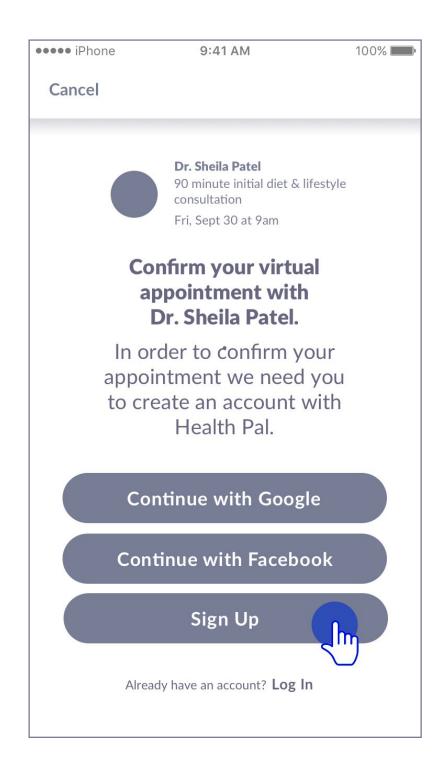

#### **Health Pal** Sign Up HP **Booking** Ask **Book Continue with FB Health Pal** Confirmation Question Recommendation **Gathers Info** Log In 3.4 3.3 3.0 3.1 3.2 3.5 Nya

3.4 SignUp LogIn Name 1

3.4 SignUp LogIn Name 2

#### **Health Pal** Sign Up HP **Booking** Ask **Book Continue with FB Health Pal** Confirmation Question **Gathers Info** Recommendation Log In 3.4 3.1 3.3 3.5 3.0 3.2 Nya

3.4 SignUp LogIn Password 2 3.4 Confirm

3.4 Confirmation Account Modal

3.5 Confirmation Modal

3.5 Confirmation with Health Pal