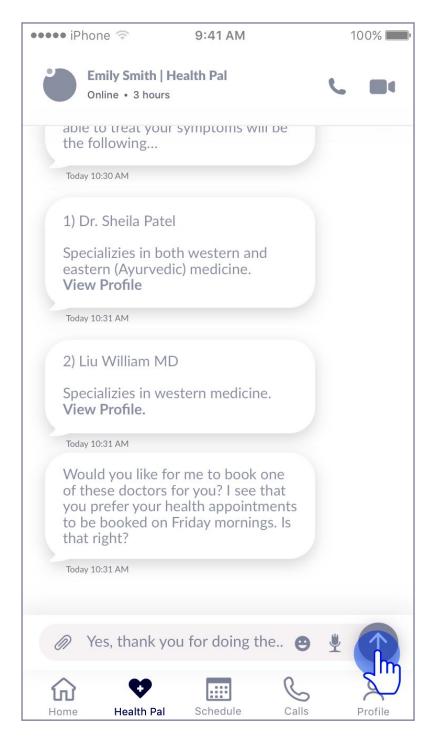

#### **Health Pal**

Nya

3.0 Health Pal Start 3.0 Health Pal Question

3.0 Health Pal Alert

3.1 Health Pal Ask Question

3.2 Health Pal Gathers Info 1

#### **Health Pal**

Nya

3.2 Health Pal Gathers Info 3

3.2 Health Pal Gathers Info 4

3.3 Health Pal Gathers Info 5

3.4 Sign Up - Log In

3.2 Health Pal Gathers Info 2