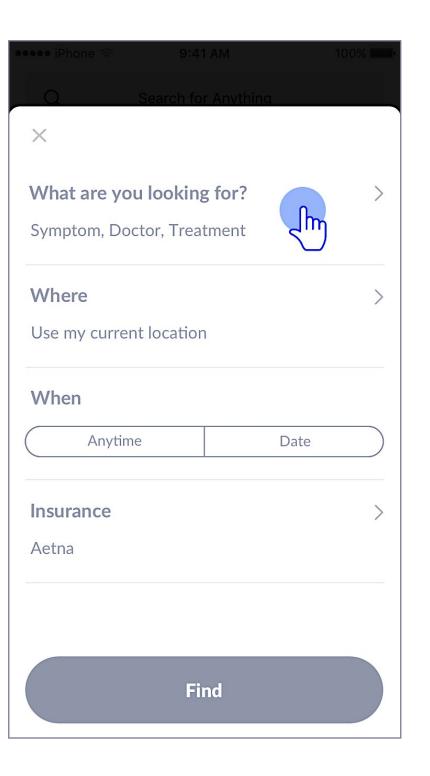

#### Search

**Alex** 

2.0 Home Search 2.1 Search Field Alert

2.1 Search Field 1

2.1 Search Field 2

2.1 Search Field 3

#### Search

**Alex** 

2.1 Search Field 3

2.1 Search Field Date

2.1 Search Field Spinner

2.2 Doctor List View

2.3 / 2.4 Doctor Profile, Book Appointment