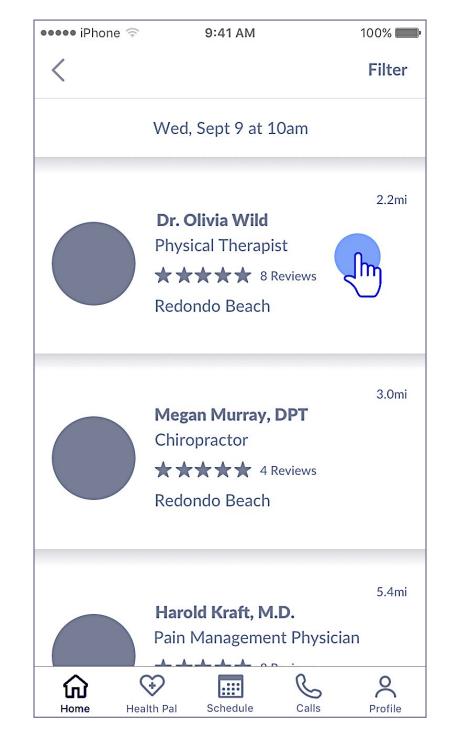

#### Search

**Alex** 

2.1 Search Field 3

2.1 Search Field Date

2.1 Search Field Spinner

2.2 Doctor List View

2.3 / 2.4 Doctor Profile, Book Appointment