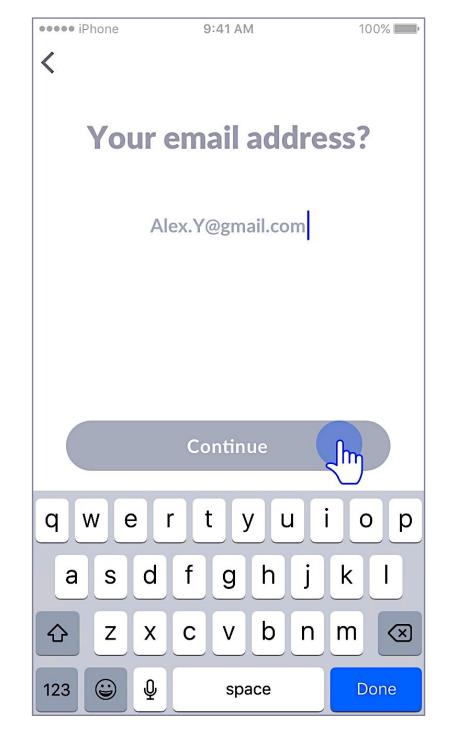

#### Search

**Alex** 

2.4 Doctor Confirm Appointment

2.5 Sign Up - Log In

2.5 SignUp LogIn Name 1

2.5 SignUp LogIn Name 2

2.5 SignUp LogIn Email 1

#### Search

**Alex** 

2.5 SignUp LogIn Email 2 2.5 SignUp LogIn Password 1

2.5 SignUp LogIn Password 2

2.5 Confirmation Account Modal 2.6 Confirmation Appointment Modal