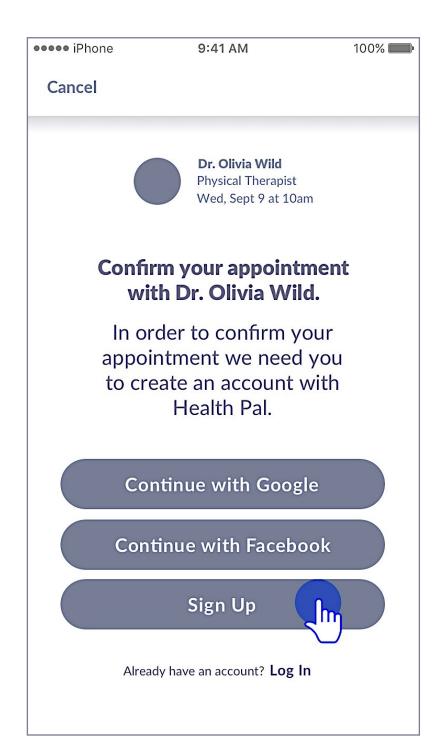

#### Search

**Alex** 

2.4 Doctor Confirm Appointment

2.5 Sign Up - Log In

2.5 SignUp LogIn Name 1

2.5 SignUp LogIn Name 2

2.5 SignUp LogIn Email 1