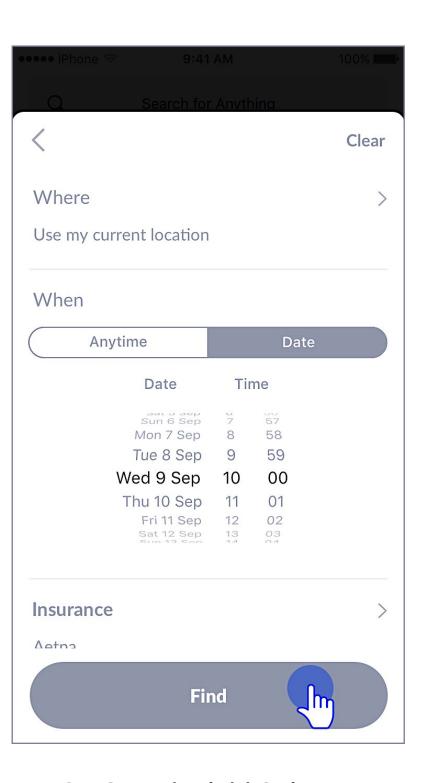

#### Search

**Alex** 

2.1 Search Field 3

2.1 Search Field Date

2.1 Search Field Spinner

2.2 Doctor List View

2.3 / 2.4 Doctor Profile, Book Appointment