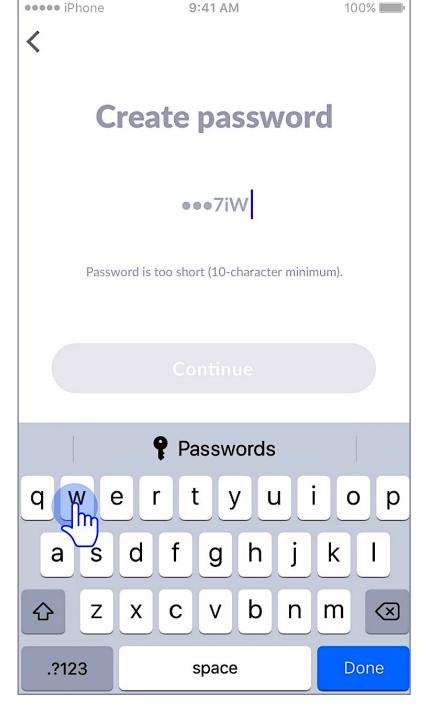

#### Search

**Alex** 

2.5 SignUp LogIn Email 2 2.5 SignUp LogIn Password 1

2.5 SignUp LogIn Password 2

2.5 Confirmation Account Modal 2.6 Confirmation Appointment Modal