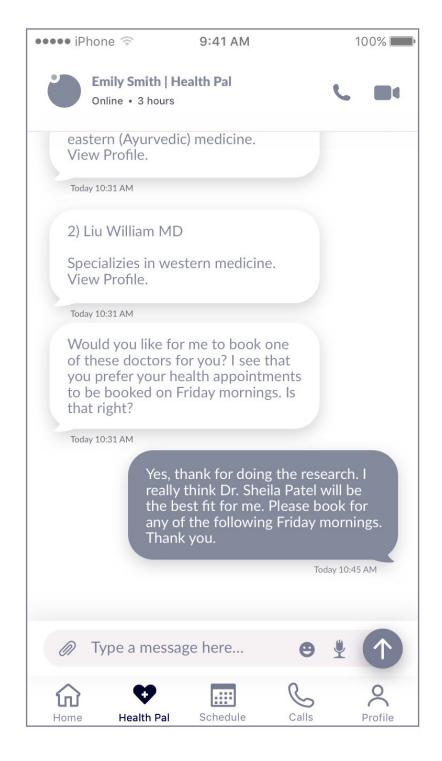

#### **Health Pal**

Nya

3.2 Health Pal Gathers Info 3

3.2 Health Pal Gathers Info 4

3.3 Health Pal Gathers Info 5

3.4 Sign Up - Log In

3.2 Health Pal Gathers Info 2

#### **Health Pal** Sign Up HP **Booking** Ask **Book Continue with FB Health Pal** Confirmation Question Recommendation **Gathers Info** Log In 3.4 3.3 3.0 3.1 3.2 3.5 Nya

3.4 SignUp LogIn Name 1

3.4 SignUp LogIn Name 2