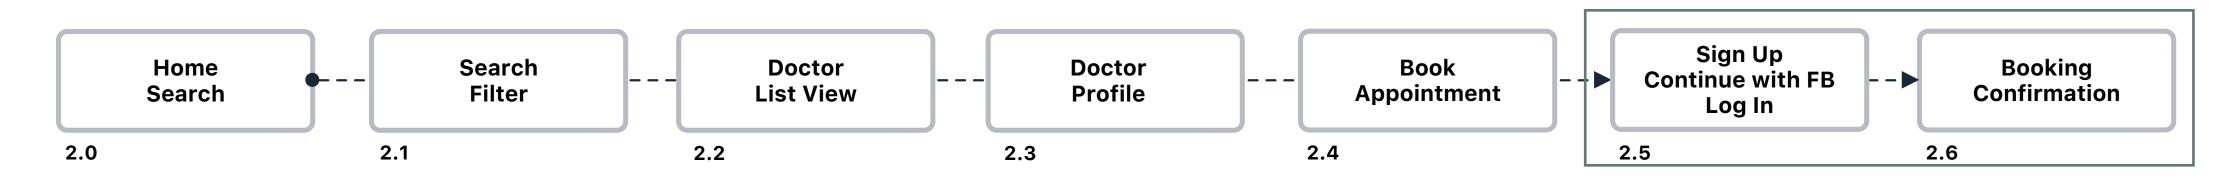

#### Search

**Alex** 

2.0 Home Search 2.1 Search Field Alert

2.1 Search Field 1

2.1 Search Field 2

2.1 Search Field 3

#### Search

**Alex** 

2.1 Search Field 3

2.1 Search Field Date

2.1 Search Field Spinner

2.2 Doctor List View

2.3 / 2.4 Doctor Profile, Book Appointment

#### Search

**Alex** 

2.4 Doctor Confirm Appointment

2.5 Sign Up - Log In

2.5 SignUp LogIn Name 1

2.5 SignUp LogIn Name 2

2.5 SignUp LogIn Email 1

#### Search

**Alex** 

2.5 SignUp LogIn Email 2 2.5 SignUp LogIn Password 1

2.5 SignUp LogIn Password 2

2.5 Confirmation Account Modal 2.6 Confirmation Appointment Modal