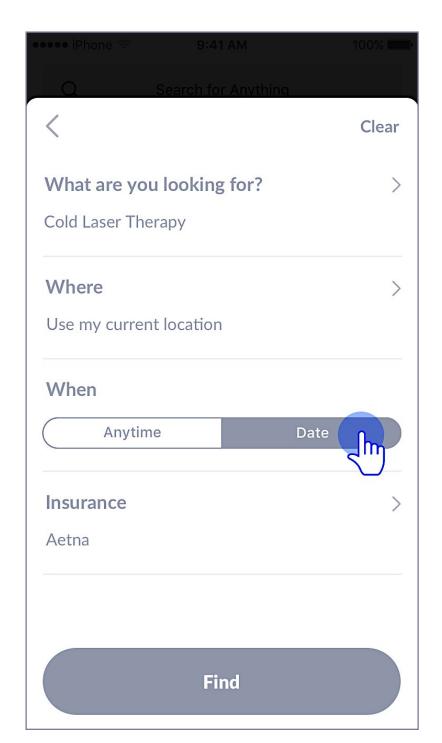

#### Search

**Alex** 

2.0 Home Search 2.1 Search Field Alert

2.1 Search Field 1

2.1 Search Field 2

2.1 Search Field 3

#### Search

**Alex** 

2.1 Search Field 3

2.1 Search Field Date

2.1 Search Field Spinner

2.2 Doctor List View

2.3 / 2.4 Doctor Profile, Book Appointment