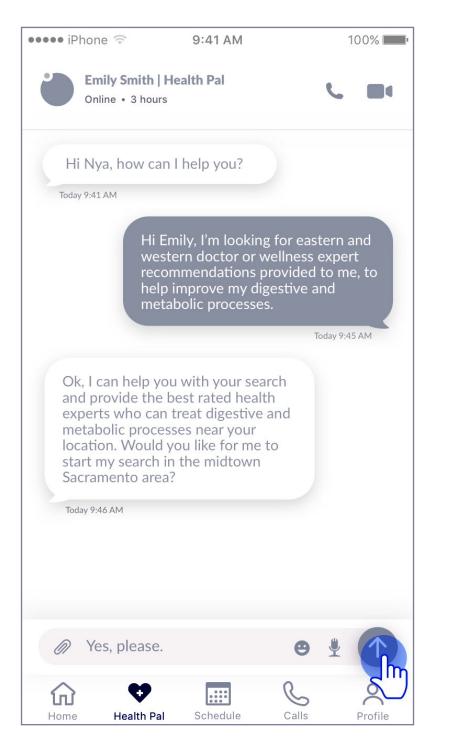

#### **Needs and Goals**

Looking for eastern and western health expert recommendations provided to me to help improve my digestive and metabolic processes.

I need a way to post what I am looking for and have qualified experts respond in a timely manner.

#### **Health Pal**

Nya

3.0 Health Pal Start 3.0 Health Pal Question

3.0 Health Pal Alert

3.1 Health Pal Ask Question

3.2 Health Pal Gathers Info 1