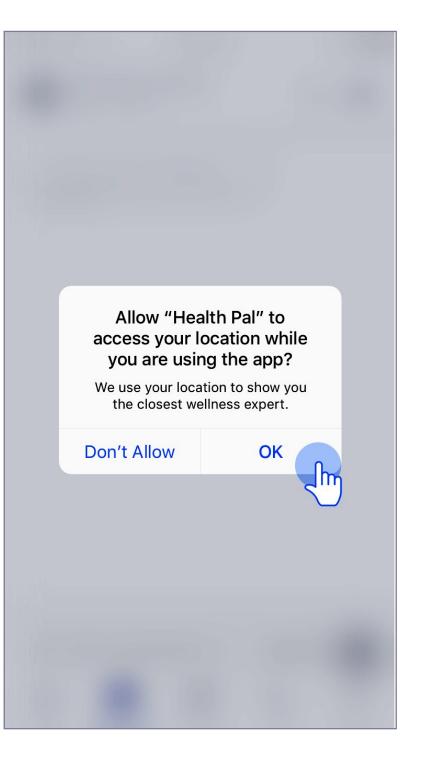

#### **Health Pal**

Nya

3.2 Health Pal Gathers Info 3

3.2 Health Pal Gathers Info 4

3.3 Health Pal Gathers Info 5

3.4 Sign Up - Log In

3.2 Health Pal Gathers Info 2