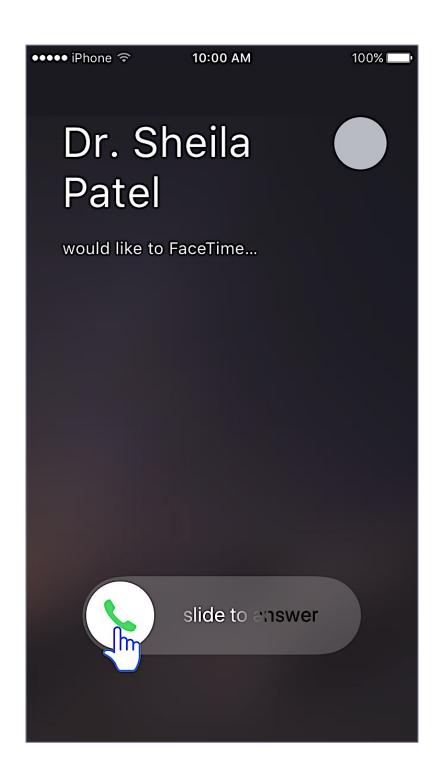

### Calls

Nya

5.0 Call Start 5.1 Call From Doctor

5.2 Answer and Start Consultation

5.2 Call Wrap Up

5.2 Call Finished

5.3 Health Pal Book

5.3 Health Pal Reply