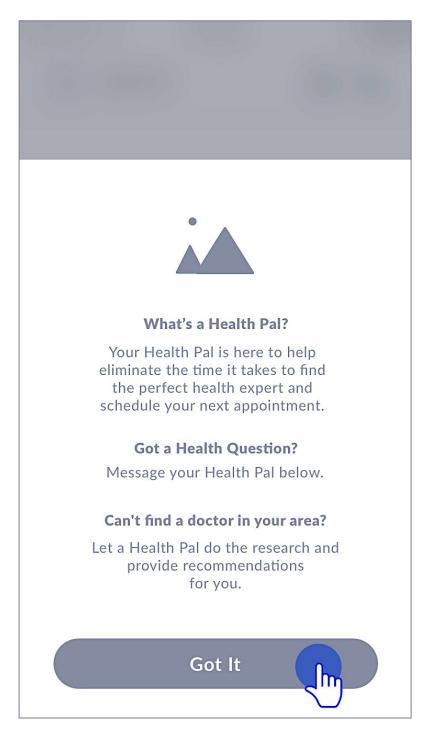

#### Health Pal

- Ask questions, get recommendations, and book appointments with your Health Pal.

#### **Health Pal**

Nya

3.0 Health Pal Start 3.0 Health Pal Question

3.0 Health Pal Alert

3.1 Health Pal Ask Question

3.2 Health Pal Gathers Info 1