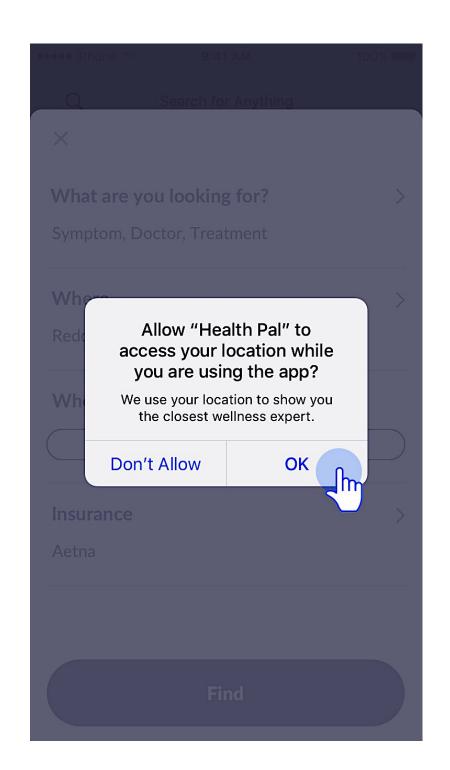

#### Search

**Alex** 

2.0 Home Search 2.1 Search Field Alert

2.1 Search Field 1

2.1 Search Field 2

2.1 Search Field 3

#### Search

**Alex** 

2.1 Search Field 3

2.1 Search Field Date

2.1 Search Field Spinner

2.2 Doctor List View

2.3 / 2.4 Doctor Profile, Book Appointment