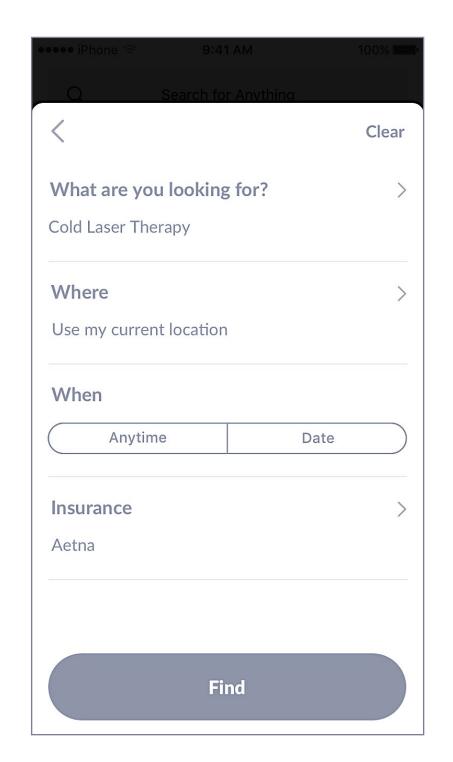

#### Search

**Alex** 

2.1 Search Field 3

2.1 Search Field Date

2.1 Search Field Spinner

2.2 Doctor List View

2.3 / 2.4 Doctor Profile, Book Appointment