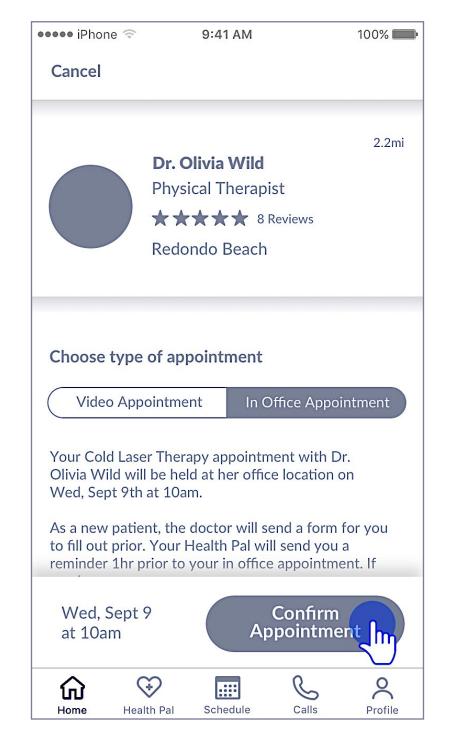

#### Search

**Alex** 

2.1 Search Field 3

2.1 Search Field Date

2.1 Search Field Spinner

2.2 Doctor List View

2.3 / 2.4 Doctor Profile, Book Appointment

#### Search

**Alex** 

2.4 Doctor Confirm Appointment

2.5 Sign Up - Log In

2.5 SignUp LogIn Name 1

2.5 SignUp LogIn Name 2

2.5 SignUp LogIn Email 1