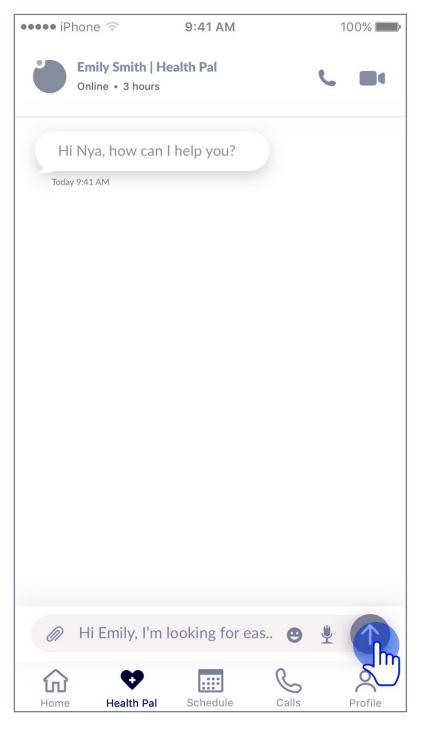

#### **Health Pal**

Nya

3.0 Health Pal Start 3.0 Health Pal Question

3.0 Health Pal Alert

3.1 Health Pal Ask Question

3.2 Health Pal Gathers Info 1