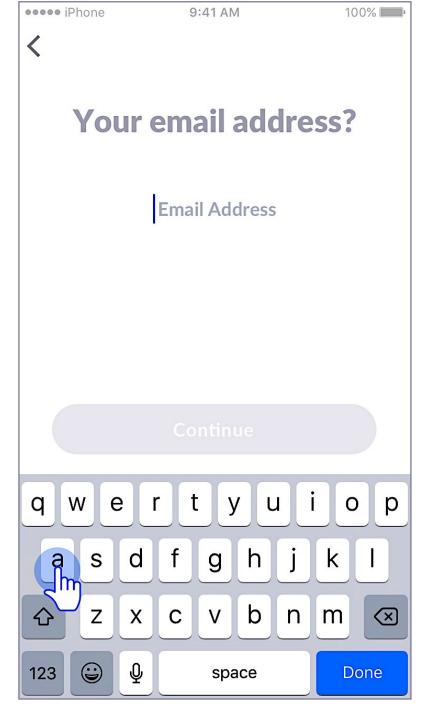

#### Search

**Alex** 

2.4 Doctor Confirm Appointment

2.5 Sign Up - Log In

2.5 SignUp LogIn Name 1

2.5 SignUp LogIn Name 2

2.5 SignUp LogIn Email 1

#### Search

**Alex** 

2.5 SignUp LogIn Email 2 2.5 SignUp LogIn Password 1

2.5 SignUp LogIn Password 2

2.5 Confirmation Account Modal 2.6 Confirmation Appointment Modal