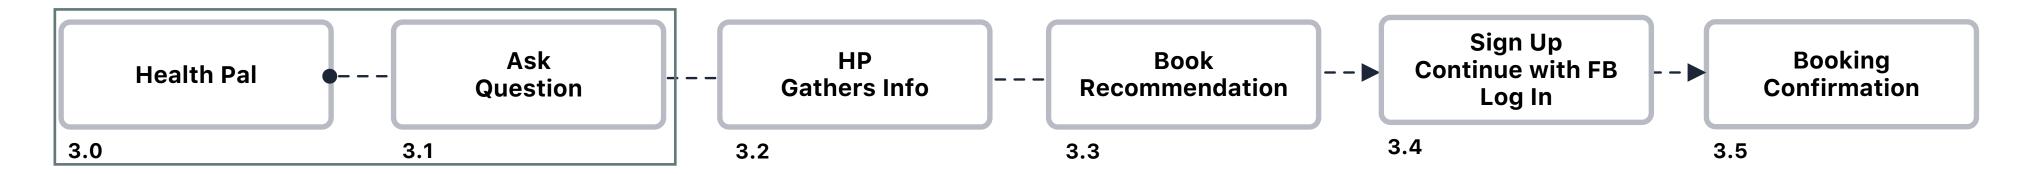

#### **Health Pal**

Nya

3.0 Health Pal Start 3.0 Health Pal Question

3.0 Health Pal Alert

3.1 Health Pal Ask Question

3.2 Health Pal Gathers Info 1

#### **Health Pal**

Nya

3.2 Health Pal Gathers Info 3

3.2 Health Pal Gathers Info 4

3.3 Health Pal Gathers Info 5

3.4 Sign Up - Log In

3.2 Health Pal Gathers Info 2

#### **Health Pal** Sign Up HP **Booking** Ask **Book Continue with FB Health Pal** Confirmation Question Recommendation **Gathers Info** Log In 3.4 3.3 3.0 3.1 3.2 3.5 Nya

3.4 SignUp LogIn Name 1

3.4 SignUp LogIn Name 2

3.4 SignUp LogIn Email 1

3.4 SignUp LogIn Email 2

3.4 SignUp LogIn Password 1

#### **Health Pal** Sign Up HP **Booking** Ask **Book Continue with FB Health Pal** Confirmation Question **Gathers Info** Recommendation Log In 3.4 3.1 3.3 3.5 3.0 3.2 Nya

3.4 SignUp LogIn Password 2 3.4 Confirm

3.4 Confirmation Account Modal

3.5 Confirmation Modal

3.5 Confirmation with Health Pal