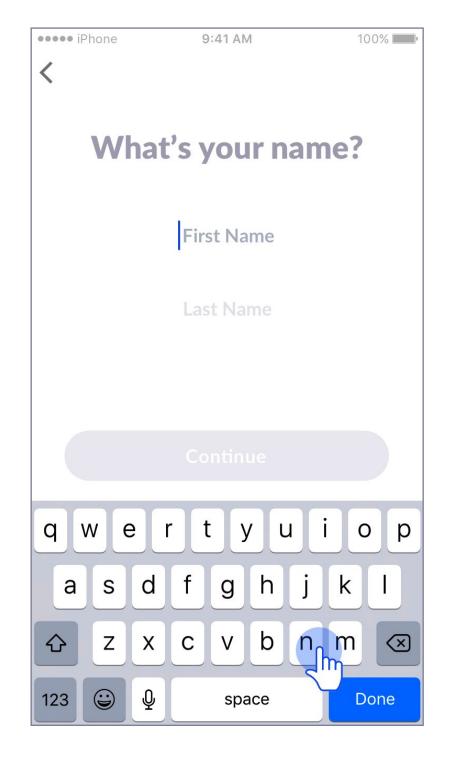

#### **Health Pal** Sign Up HP **Booking** Ask **Book Continue with FB Health Pal** Confirmation Question Recommendation **Gathers Info** Log In 3.4 3.3 3.0 3.1 3.2 3.5 Nya

3.4 SignUp LogIn Name 1

3.4 SignUp LogIn Name 2

3.4 SignUp LogIn Email 1

3.4 SignUp LogIn Email 2

3.4 SignUp LogIn Password 1