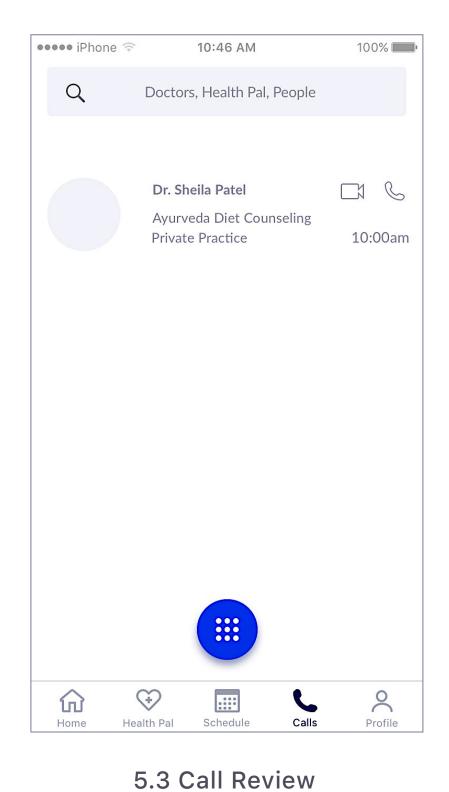

### Calls

Nya

5.0 Call Start 5.1 Call From Doctor

5.2 Answer and Start Consultation

5.2 Call Wrap Up

5.2 Call Finished

5.3 Health Pal Book

5.3 Health Pal Reply