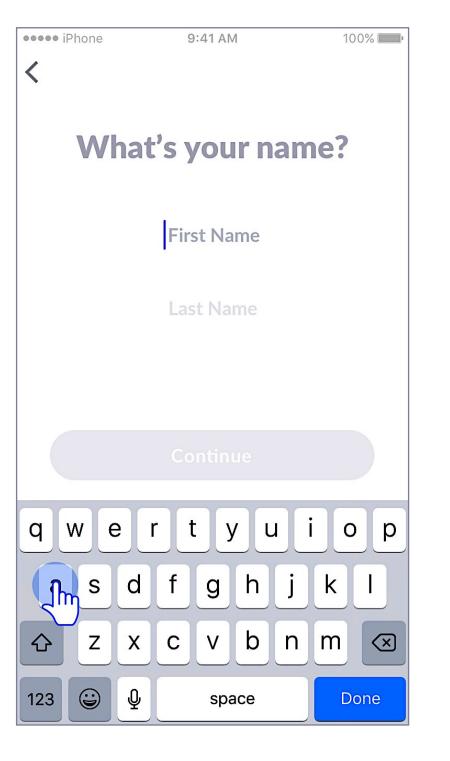

#### Search

**Alex** 

2.4 Doctor Confirm Appointment

2.5 Sign Up - Log In

2.5 SignUp LogIn Name 1

2.5 SignUp LogIn Name 2

2.5 SignUp LogIn Email 1