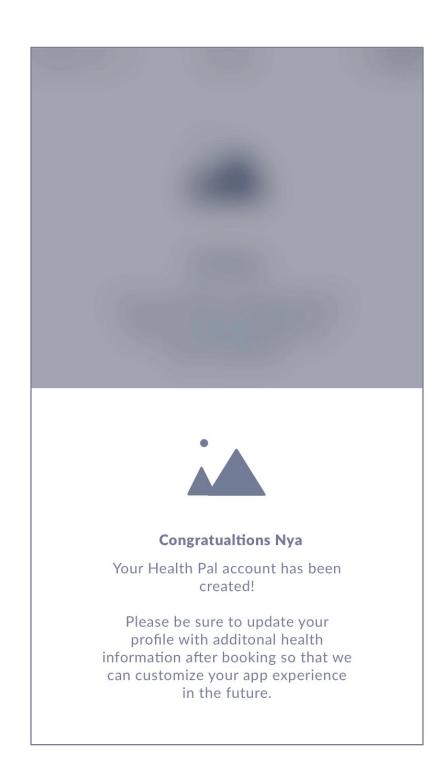

3.4 Confirmation Account Modal

3.5 Confirmation Modal

3.5 Confirmation with Health Pal