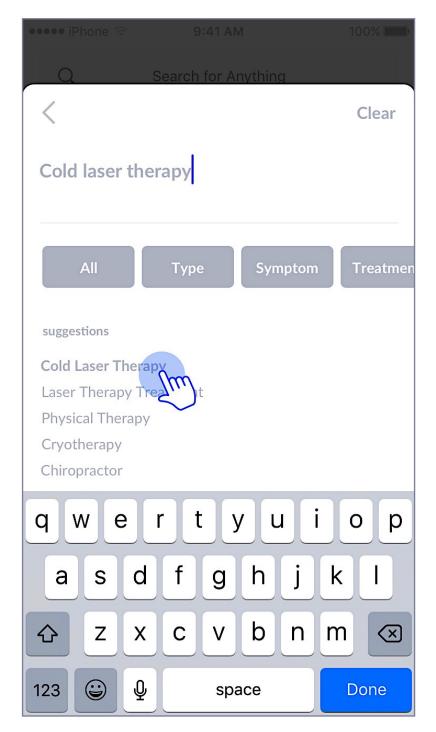

#### Search

**Alex** 

2.1 Search Field 3

2.1 Search Field Date

2.1 Search Field Spinner

2.2 Doctor List View

2.3 / 2.4 Doctor Profile, Book Appointment